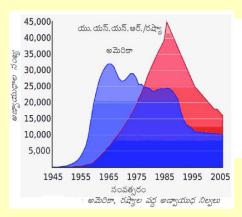

(ව්ದా)

(బి). చిత్రాన్ని గమనించి ఇచ్చిన ప్రత్నలకు సమాధానాలు రాయండి.

- 1. 1955-1975 మధ్య ఏ దేశం వద్ద అణ్యాయుధ నిల్వలు ఎక్కుగా ఉన్నవి?
- 2. 1965లో అమెరికా వద్ద ఎన్ని అణ్వాయుధాలు ఉన్నాయి?
- 3. రెండవ స్రపంచ యుద్ధం తర్వాత స్రపంచం రెండు కూటమిలుగా ఏర్పడడా నికి కారణం ఏమి?
- 4. 1990 తర్వాత అణ్యాయుధాల నిల్వలు తగ్గిపోవడానికి కారణాలు ఏమి?
- 33. (ඛ) ආරඡದ්శ పటంలో క్రింది వాటిని గుర్తించండి.
  - హిమాచల్ బ్రదేశ్ రాజధాని
  - 2. భారతదేశంలో ఎత్తైన శిఖరం
  - 3. అరుణాచల్ (ప్రదేశ్లోని కొండలు
  - 4. ఖనిజ వనరులు ఎక్కువగా గల పీఠభూమి

- b) regret 1975 5,50 2 950 55 64 400 000.
  - 1. 1955-1975 DUEN 2 8000 DE CHAPTOTURE DEGEN DEN DEN ESTOS?
  - 2. 62000 water oragees
  - 2. 1965el Ladon at 2 Denglotuatien estan,
  - 3. రెండవ (బవంచ యుష్టం త్యూత (బవంచం రెండు కుగుములుగా) ఎక్టువహింతి మెరుగా ఎన్ను?

  - 4. 1990 हैं भी हर किम्मीक्स क्रम नहीं में स्वाप्ति इक्स्मिश्य जिया?
- 20.1. USA SIDOTU USSR एके कियार प्रेली प्रिकार क्षेत्राच्य SALT, एकाई अधि र्वे , क्षित्रकार मेरियान्य SALT, START एकाठे अर्थान भेजारेश क्ष्यू कियार्व भेजार र्वे क्ष्यां
  - 2. 1991 es USSR 2650 EDTE QUESTO SOUNTO
- 33. a) 1. 22p 2. b k 2 = 3400 3. Day 30000 4-25600000
- 1. 2000 eggo 3. 25 270 4. 25 2780010