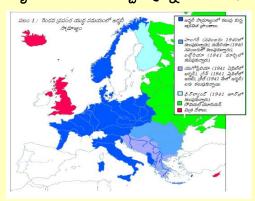

- (ఎ). రెండవ ప్రపంచ యుద్దానికి గల తక్షణ కారణం ఏమిటి?
- (బి). రెండవ ప్రపంచ యుద్ద కాలంలో జర్మనీ యుఎస్ఎస్ఆర్ పై గొప్ప దాడి చేసింది. అది ఎప్పుడు?
- 25. భారత రాజ్యాగం యొక్క ముఖ్య లక్షణాలను రాయండి.
- 26. "సంకీర్ణ ప్రభుత్వాలు రాజకీయ అస్థిరతకు దారిదీస్తాయి". దీనిపై వ్యాఖ్యానించండి.
- 27. నామ్ ( NAM) అనగానేమి? దాని ముఖ్య లక్ష్యాలు ఏమిటి?
- 28. మ్యాప్ ను గమనించి ఇచ్చిన ప్రశ్నలకు సమాధానాలు రాయండి.

- 1. నల్ల సముద్రానికి సమీపంలోని అక్ష రాజ్యాలు ఏవి?
- 2. నార్వేకి తూర్పున గల దేశం ఏది?